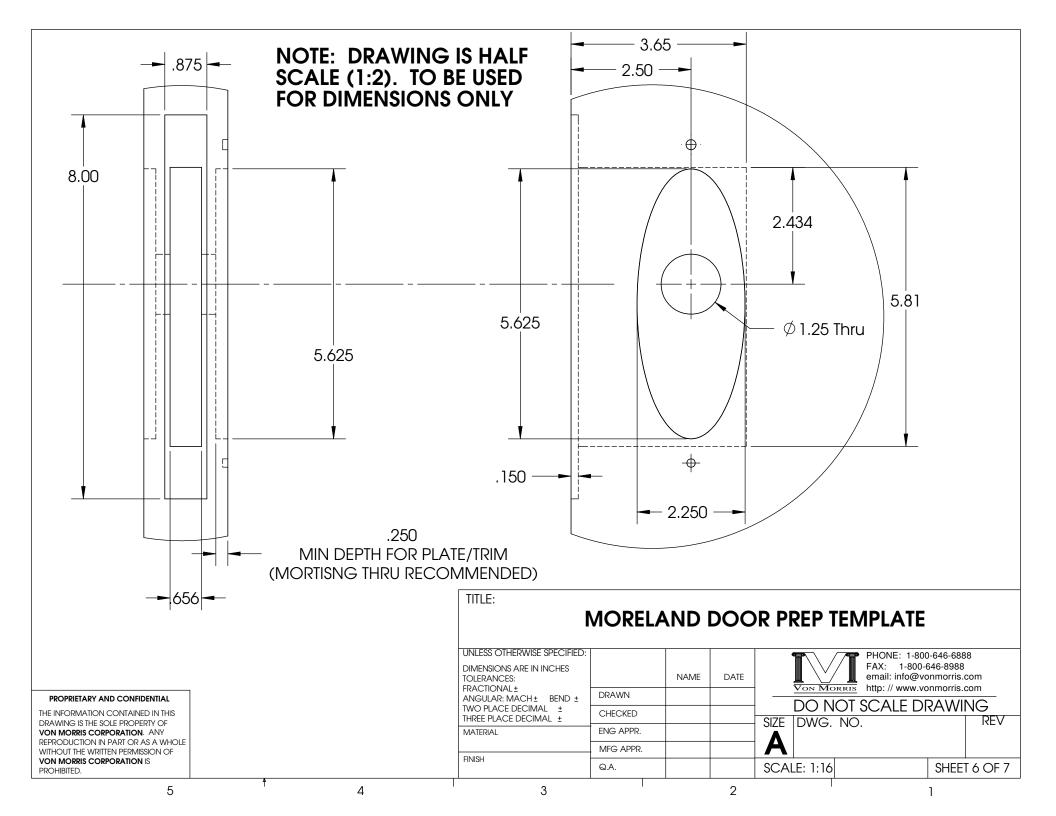

## **Traditional Pocket Door Lock Installation Instructions**

1) Ensure door is prepped according to the Bryn Mawr or Moreland template, according to selected trim.

2) Prior to installing the 9200 Pocket Door Lock (PDL) body, ensure that the appropriate function cam is installed (standard cam illustrated below):

6) Place the trim plate on the face of the door with the spindle engaging the star cutout in the function cam. Secure the trim to the door using the 2 screws (Moreland trim, shown below) or the 4 screws (Bryn Mawr trim).