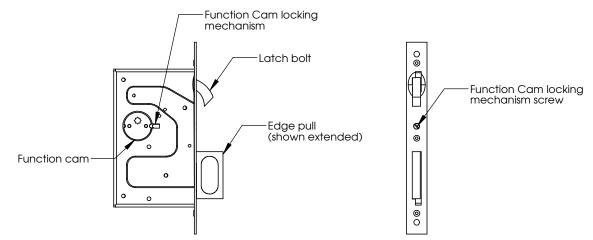

## **Traditional Pocket Door Lock Installation Instructions**

1) Ensure door is prepped according to the Bryn Mawr or Moreland template, according to selected trim.

2) Prior to installing the 9200 Pocket Door Lock (PDL) body, ensure that the appropriate function cam is installed (standard cam illustrated below):

3) If not using cylinders, ensure that the cams are locked into place. The cam locking mechanism will engage the small half circle cut-outs on the cams. If using cylinders, DO NOT secure cam at this time.

11) Attach decorative face plate to face of lock and secure using the three (3) machine screws provided. a Decorative face plate

Notes:

1) Ensure proper operation by operating the lock. The latch bolt should freely extend and retract.

2) The edge pull should eject from the lock housing when the latch bolt is pushed in the retracted position. When pushed back in, the edge pull should "click" back into place and remain retracted.

|                                                                                                                                                                                                                                                            | TITLE: |                                                                                                       |           |      |      |               |        |                                                                          |              |      |
|------------------------------------------------------------------------------------------------------------------------------------------------------------------------------------------------------------------------------------------------------------|--------|-------------------------------------------------------------------------------------------------------|-----------|------|------|---------------|--------|--------------------------------------------------------------------------|--------------|------|
| PROPRIETARY AND CONFIDENTIAL<br>THE INFORMATION CONTAINED IN THIS<br>DRAWING IS THE SOLE PROPERTY OF<br>VON MORRIS CORPORATION. ANY<br>REPRODUCTION IN PART OR AS A WHOLE<br>WITHOUT THE WRITTEN PREMISSION OF<br>VON MORRIS CORPORATION IS<br>PROHIBITED. | 1      | DIMENSIONS ARE IN INCHES<br>TOLERANCES:<br>FRACTIONAL±<br>ANGULAR: MACH± BEND±<br>TWO PLACE DECIMAL ± |           | NAME | DATE |               |        | PHONE: 1-800-646-6888<br>FAX: 1-800-646-8988<br>email: info@vonmorris.cc |              |      |
|                                                                                                                                                                                                                                                            |        |                                                                                                       | DRAWN     |      |      | Von 1         | Morris | http://www.vonmorris.com                                                 |              | m    |
|                                                                                                                                                                                                                                                            |        | THREE PLACE DECIMAL ±                                                                                 | CHECKED   |      |      | DC            | ) NOT  | T SCALE DRAWING                                                          |              | ;    |
|                                                                                                                                                                                                                                                            | FINISH | WATERIAL                                                                                              | ENG APPR. |      |      | SIZE DWG. NO. |        |                                                                          |              | REV. |
|                                                                                                                                                                                                                                                            |        | MFG APPR.                                                                                             |           |      | A    |               |        |                                                                          |              |      |
|                                                                                                                                                                                                                                                            |        |                                                                                                       | Q.A.      |      |      | SCALE:1:24    |        | 5                                                                        | SHEET 4 OF 7 |      |