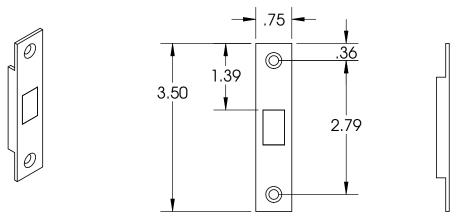

## **Traditional Pocket Door Lock Strike Details**

Pocket Door lock sets are supplied with a dust proof strike standard, which is detailed below.

92004 Dust Proof Strike

Installation instructions for the strike are detailed below. The centerline of the flap/cutout on the strike should align with the centerline of the cutout for the latch bolt in the 9200 lock housing. Ensure an adequate amount of material in the jamb is removed to allow full projection of the latch bolt. (Note: Gap shown below for illustration purposes only)

92004 Strike & 9200 Lock details/positioning

PROPRIETARY AND CONFIDENTIAL THE INFORMATION CONTAINED IN THIS DRAWING IS THE SOLE PROPERTY OF VON MORRIS CORPORATION. ANY REPRODUCTION IN PART OR AS A WHOLE WITHOUT THE WRITTEN PERMISSION OF VON MORRIS CORPORATION IS