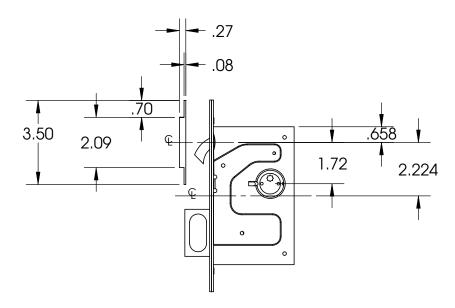

4) Install the 9200 PDL case into the mortise as shown below. Secure using the two screws. DO NOT install the decorative face plate at this time.

5) Cut the spindle on the drop ring turn or ER trim, ensuring that the spindle does not project more than halfway through the lock housing.

6) Place the trim plate on the face of the door with the spindle engaging the star cutout in the function cam. Secure the trim to the door using the 2 screws (Moreland trim, shown below) or the 4 screws (Bryn Mawr trim).