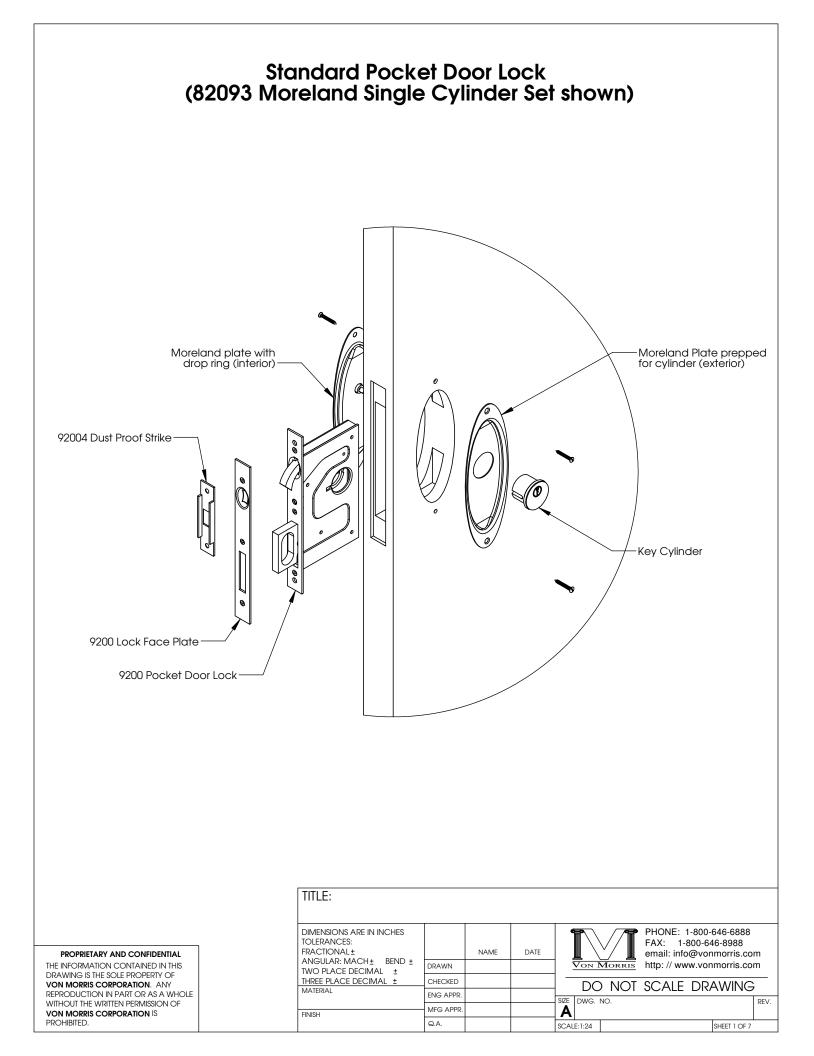

## **Traditional Pocket Door Lock Installation Instructions**

1) Ensure door is prepped according to the Bryn Mawr or Moreland template, according to selected trim.

2) Prior to installing the 9200 Pocket Door Lock (PDL) body, ensure that the appropriate function cam is installed (standard cam illustrated below):

A) Drop ring and Emergency Release (ER) trim require standard cam

B) Bit kit function/trim requires bit key cams (**MUST BE bit key by bit key**)

C) Cylinders require no cams (the cylinder threads directly into the lock body)

3) If not using cylinders, ensure that the cams are locked into place. The cam locking mechanism will engage the small half circle cut-outs on the cams. If using cylinders, DO NOT secure cam at this time.

4) Install the 9200 PDL case into the mortise as shown below. Secure using the two screws. DO NOT install the decorative face plate at this time.

5) Cut the spindle on the drop ring turn or ER trim, ensuring that the spindle does not project more than halfway through the lock housing.

6) Place the trim plate on the face of the door with the spindle engaging the star cutout in the function cam. Secure the trim to the door using the 2 screws (Moreland trim, shown below) or the 4 screws (Bryn Mawr trim).

7) If NOT using a cylinder on the exterior of the door, repeat steps 5 and 6 and then skip to step 11. For cylinder installation, proceed to step 8.

8) Place the trim plate against the door. Do not secure with screws yet. Thread the cylinder (and blocking ring if supplied) into the pocket door lock until the cylinder is tight to the trim plate.

9) At this time, tighten the function cam lock screw. This will lock the cylinder in place and prevent rotation during normal use/operation.

10) Secure the plate as per step #6.

|                                                                                                                                     | Trim plate screws (x2)                                  | )         |         | 000000000000000000000000000000000000000 |                     |  |                                                       |  |
|-------------------------------------------------------------------------------------------------------------------------------------|---------------------------------------------------------|-----------|---------|-----------------------------------------|---------------------|--|-------------------------------------------------------|--|
| Moreland cylinder                                                                                                                   | TITLE:                                                  |           |         |                                         |                     |  |                                                       |  |
| trim plate —/                                                                                                                       | DIMENSIONS ARE IN INCHES<br>TOLERANCES:<br>FRACTIONAL ± |           | NAME    | DATE                                    |                     |  | PHONE: 1-800-646-6888<br>FAX: 1-800-646-8988          |  |
| PROPRIETARY AND CONFIDENTIAL<br>THE INFORMATION CONTAINED IN THIS<br>DRAWING IS THE SOLE PROPERTY OF<br>VON MORRIS CORPORATION. ANY | ANGULAR: MACH ± BEND ±                                  | DRAWN     | TV UVIL | DATE                                    | Von Morris http://v |  | email: info@vonmorris.com<br>http://www.vonmorris.com |  |
|                                                                                                                                     | TWO PLACE DECIMAL ±<br>THREE PLACE DECIMAL ±            | CHECKED   |         |                                         |                     |  | SCALE DRAWING                                         |  |
| REPRODUCTION IN PART OR AS A WHOLE<br>WITHOUT THE WRITTEN PERMISSION OF                                                             | MATERIAL                                                | ENG APPR. |         |                                         | SIZE DWG.           |  | REV.                                                  |  |
| VON MORRIS CORPORATION IS                                                                                                           | FINISH                                                  | MFG APPR. |         |                                         | A                   |  |                                                       |  |
| PROHIBITED.                                                                                                                         |                                                         | Q.A.      |         |                                         | SCALE:1:24          |  | SHEET 3 OF 7                                          |  |

11) Attach decorative face plate to face of lock and secure using the three (3) machine screws provided. a Decorative face plate

Notes:

1) Ensure proper operation by operating the lock. The latch bolt should freely extend and retract.

## **Traditional Pocket Door Lock Strike Details**

Pocket Door lock sets are supplied with a dust proof strike standard, which is detailed below.

92004 Dust Proof Strike

Installation instructions for the strike are detailed below. The centerline of the flap/cutout on the strike should align with the centerline of the cutout for the latch bolt in the 9200 lock housing. Ensure an adequate amount of material in the jamb is removed to allow full projection of the latch bolt. (Note: Gap shown below for illustration purposes only)