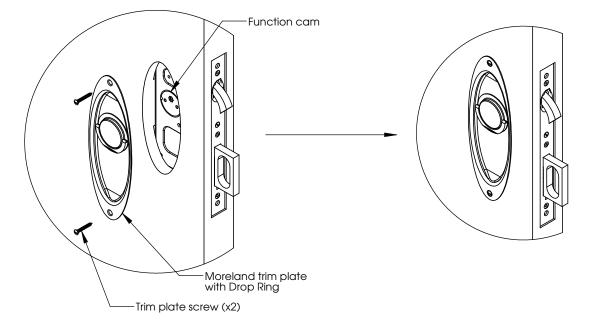

6) Place the trim plate on the face of the door with the spindle engaging the star cutout in the function cam. Secure the trim to the door using the 2 screws (Moreland trim, shown below) or the 4 screws (Bryn Mawr trim).

9) At this time, tighten the function cam lock screw. This will lock the cylinder in place and prevent rotation during normal use/operation.

10) Secure the plate as per step #6.

|                                                                                                                                     | Trim plate screws (x2)                                  | )         |         | 000000000000000000000000000000000000000 |                     |  |                                                       |  |
|-------------------------------------------------------------------------------------------------------------------------------------|---------------------------------------------------------|-----------|---------|-----------------------------------------|---------------------|--|-------------------------------------------------------|--|
| Moreland cylinder                                                                                                                   | TITLE:                                                  |           |         |                                         |                     |  |                                                       |  |
| trim plate —/                                                                                                                       | DIMENSIONS ARE IN INCHES<br>TOLERANCES:<br>FRACTIONAL ± |           | NAME    | DATE                                    |                     |  | PHONE: 1-800-646-6888<br>FAX: 1-800-646-8988          |  |
| PROPRIETARY AND CONFIDENTIAL<br>THE INFORMATION CONTAINED IN THIS<br>DRAWING IS THE SOLE PROPERTY OF<br>VON MORRIS CORPORATION. ANY | ANGULAR: MACH ± BEND ±                                  | DRAWN     | TV UVIL | DATE                                    | Von Morris http://v |  | email: info@vonmorris.com<br>http://www.vonmorris.com |  |
|                                                                                                                                     | TWO PLACE DECIMAL ±<br>THREE PLACE DECIMAL ±            | CHECKED   |         |                                         |                     |  | SCALE DRAWING                                         |  |
| REPRODUCTION IN PART OR AS A WHOLE<br>WITHOUT THE WRITTEN PERMISSION OF                                                             | MATERIAL                                                | ENG APPR. |         |                                         | SIZE DWG.           |  | REV.                                                  |  |
| VON MORRIS CORPORATION IS                                                                                                           | FINISH                                                  | MFG APPR. |         |                                         | A                   |  |                                                       |  |
| PROHIBITED.                                                                                                                         |                                                         | Q.A.      |         |                                         | SCALE:1:24          |  | SHEET 3 OF 7                                          |  |