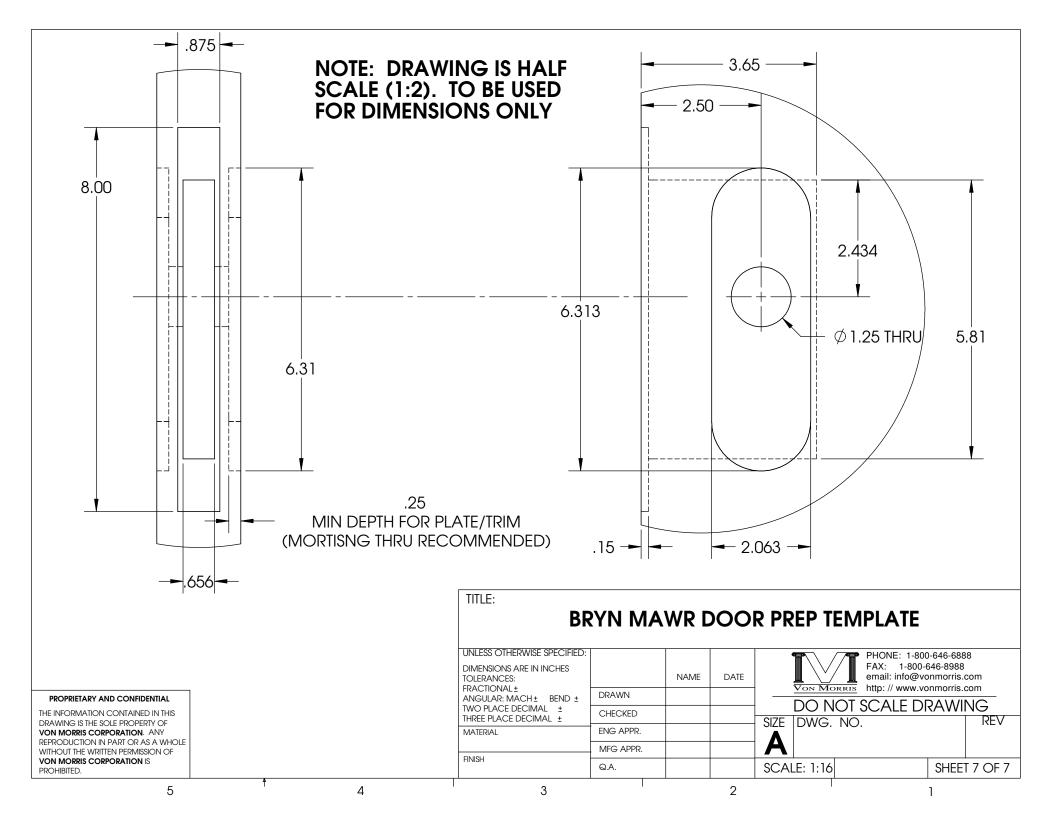

## **Traditional Pocket Door Lock Installation Instructions**

1) Ensure door is prepped according to the Bryn Mawr or Moreland template, according to selected trim.

2) Prior to installing the 9200 Pocket Door Lock (PDL) body, ensure that the appropriate function cam is installed (standard cam illustrated below):

6) Place the trim plate on the face of the door with the spindle engaging the star cutout in the function cam. Secure the trim to the door using the 2 screws (Moreland trim, shown below) or the 4 screws (Bryn Mawr trim).