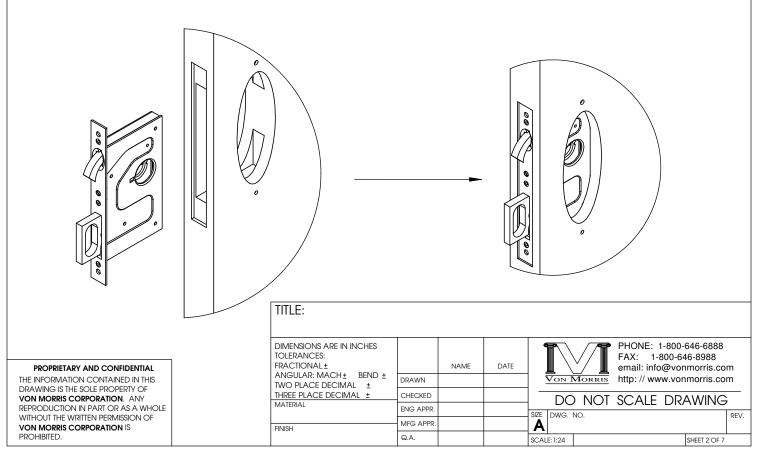

4) Install the 9200 PDL case into the mortise as shown below. Secure using the two screws. DO NOT install the decorative face plate at this time.

5) Cut the spindle on the drop ring turn or ER trim, ensuring that the spindle does not project more than halfway through the lock housing.